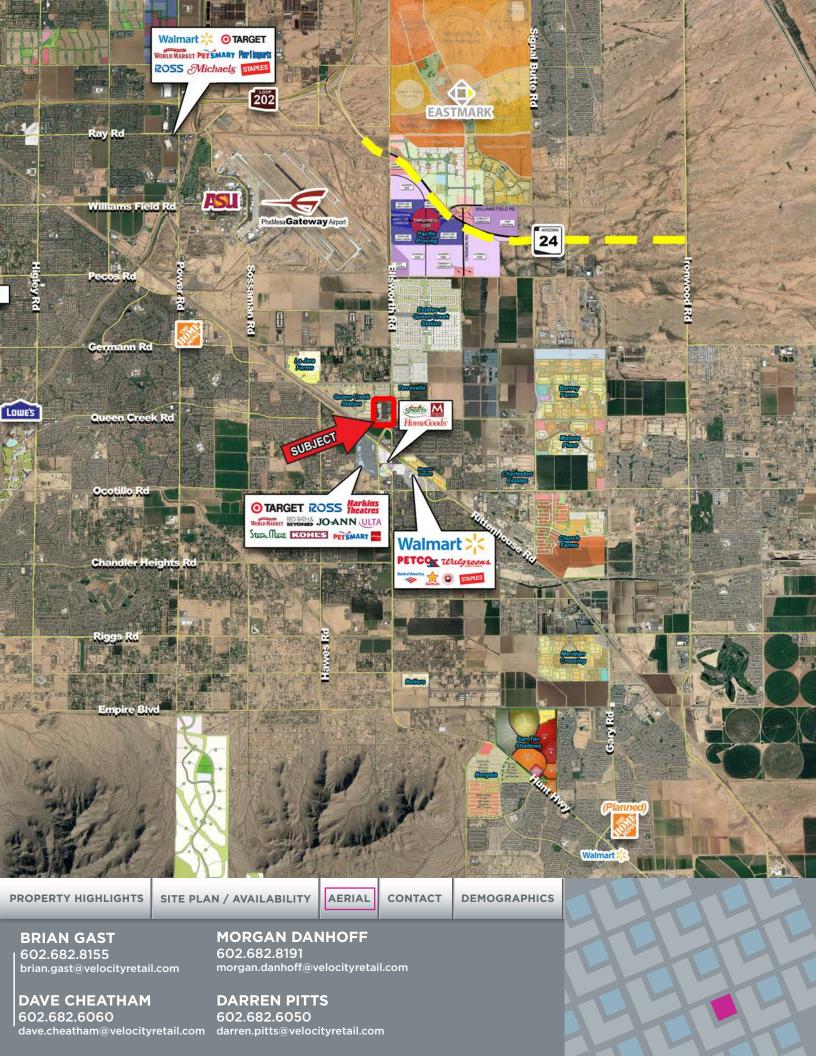

# **Property Highlights**

- Junior Anchors, Pads, and Shops available
- 1 mile south of Phx/Mesa Gateway Airport
- Over 50,000 vehicles per day travel past the site
- Less than 3 miles south of SR24 Freeway
- Adjacent to Queen Creek Station master-planned community, with over 677 planned new homes, and across the street from Terravella master-planned community with over 360 new homes
- Surrounded by master-planned communities: Eastmark, Johnson Ranch, Power Ranch, and Bella Vista Farms