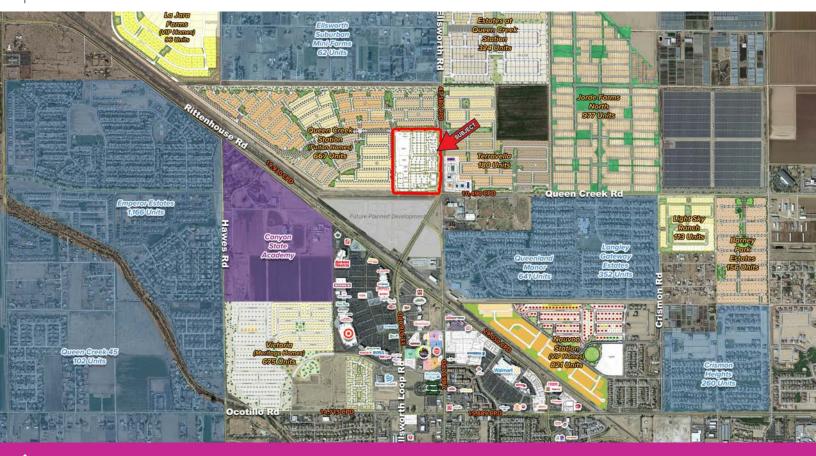

# **Property Highlights**

- Junior Anchors, Pads, and Shops available
- 1 mile south of Phx/Mesa Gateway Airport
- Over 50,000 vehicles per day travel past the site
- Less than 3 miles south of SR24 Freeway
- Adjacent to Queen Creek Station master-planned community, with over 677 planned new homes, and across the street from Terravella master-planned community with over 360 new homes
- Surrounded by master-planned communities: Eastmark, Johnson Ranch, Power Ranch, and Bella Vista Farms

## **Traffic Counts**

Ellsworth Road 47,580 VPD Queen Creek Road 10,490 VPD

58,070 VPD Total

Source: Pitney Bowes

**Nearby Tenants** 

CONTACT

**PROPERTY HIGHLIGHTS** 

SITE PLAN / AVAILABILITY