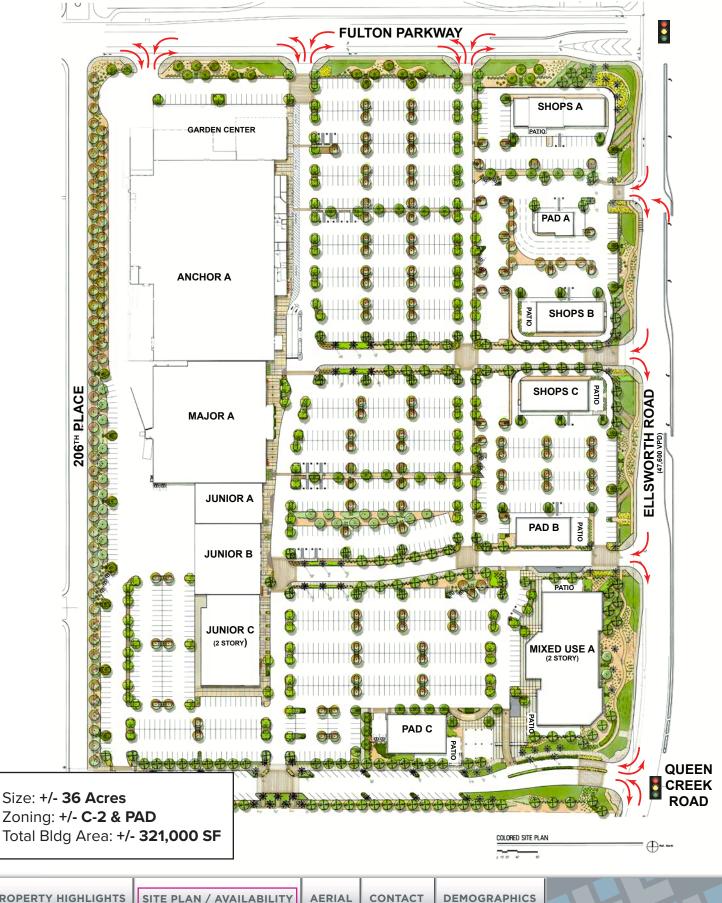

# **Property Highlights**

- Junior Anchors, Pads, and Shops available
- 1 mile south of Phx/Mesa Gateway Airport
- Over 50,000 vehicles per day travel past the site
- Less than 3 miles south of SR24 Freeway
- Adjacent to Queen Creek Station master-planned community, with over 677 planned new homes, and across the street from Terravella master-planned community with over 360 new homes
- Surrounded by master-planned communities: Eastmark, Johnson Ranch, Power Ranch, and Bella Vista Farms