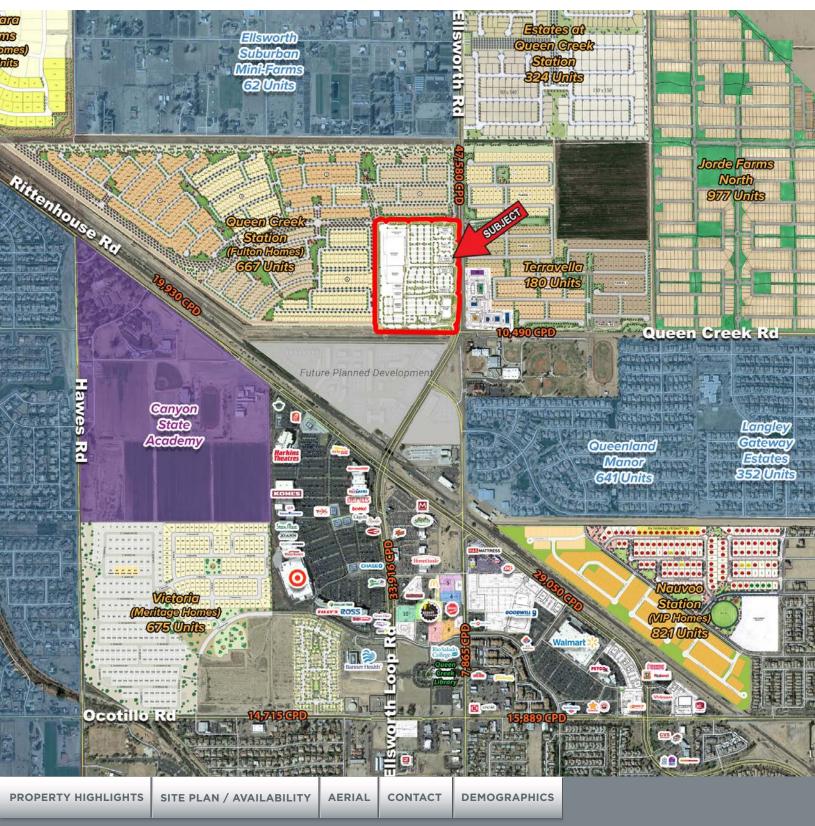

# **Property Highlights**

- Junior Anchors, Pads, and Shops available
- 1 mile south of Phx/Mesa Gateway Airport
- Over 50,000 vehicles per day travel past the site
- Less than 3 miles south of SR24 Freeway
- Adjacent to Queen Creek Station master-planned community, with over 677 planned new homes, and across the street from Terravella master-planned community with over 360 new homes
- Surrounded by master-planned communities: Eastmark, Johnson Ranch, Power Ranch, and Bella Vista Farms

## **Traffic Counts**

Ellsworth Road 47,580 VPD Queen Creek Road 10,490 VPD

58,070 VPD Total

Source: Pitney Bowes

**Nearby Tenants** 

CONTACT

**PROPERTY HIGHLIGHTS** 

SITE PLAN / AVAILABILITY