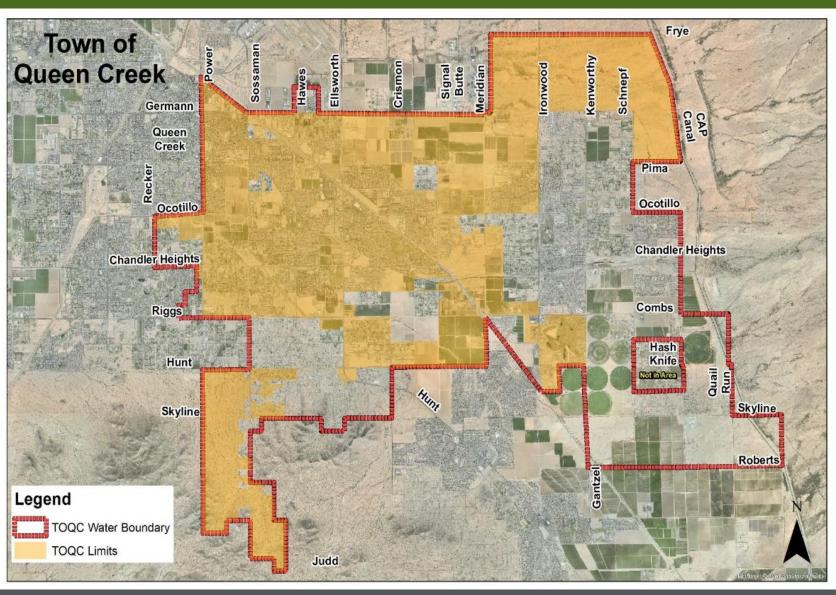

Complex                  | 175 S. Arizona Ave.                 | Chandler |
| 8  | Banner Health            | Banner Desert Medical Center  | 1400 S. Dobson Rd./2145 W. Southern | Mesa     |
| 9  | Dignity Health - Gilbert | Mercy Gilbert Medical Center  | 3555 S. Val Vista Dr.               | Gilbert  |
| 10 | PayPal, Inc Chandler     | PayPal - Chandler             | 3000 W. One Payment Way             | Chandler |







#### **COMMUNITY SAFETY**









#### QUALITY OF LIFE







#### QUALITY OF LIFE





#### QUALITY OF LIFE













#### Banner Ironwood Medical Center

Phoenix-Mesa Gateway Airport



#### **Greater Phoenix Area Population (2020): 4.6M**



**KEY LOCATION** 





#### **REGIONAL WORKFORCE**





#### **QC WATER BOUNDARY**



Water service area: 70 square miles