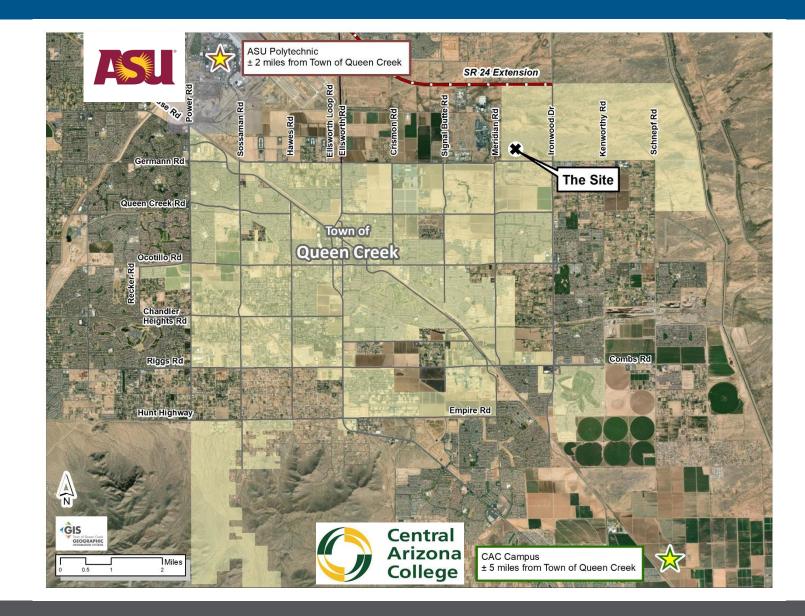

| Mesa     |
| 7  | City of Chandler         | City Complex                  | 175 S. Arizona Ave.                 | Chandler |
| 8  | Banner Health            | Banner Desert Medical Center  | 1400 S. Dobson Rd./2145 W. Southern | Mesa     |
| 9  | Dignity Health - Gilbert | Mercy Gilbert Medical Center  | 3555 S. Val Vista Dr.               | Gilbert  |
| 10 | PayPal, Inc Chandler     | PayPal - Chandler             | 3000 W. One Payment Way             | Chandler |







#### **COMMUNITY SAFETY**









#### QUALITY OF LIFE







#### QUALITY OF LIFE





#### QUALITY OF LIFE













#### Banner Ironwood Medical Center

Phoenix-Mesa Gateway Airport



#### **Greater Phoenix Area Population (2020): 4.6M**



**KEY LOCATION** 





#### **REGIONAL WORKFORCE**





#### **QC WATER BOUNDARY**



Water service area: 70 square miles