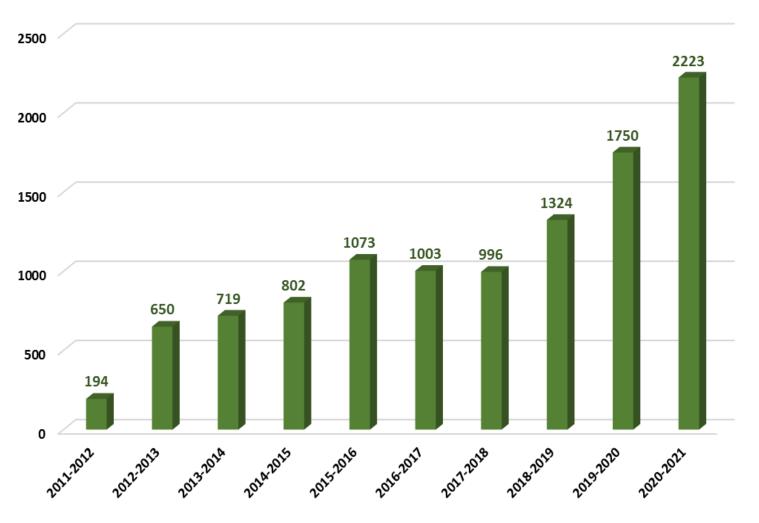

#### **HOUSING PERMITS**

Queen Creek is recognized as the best city in Arizona for millennials to thrive.

2019, Zippia

Queen Creek was named one of the top 10 suburbs to move to in the United States.

2021, Homes.com

Single Family Permits- By Fiscal Year