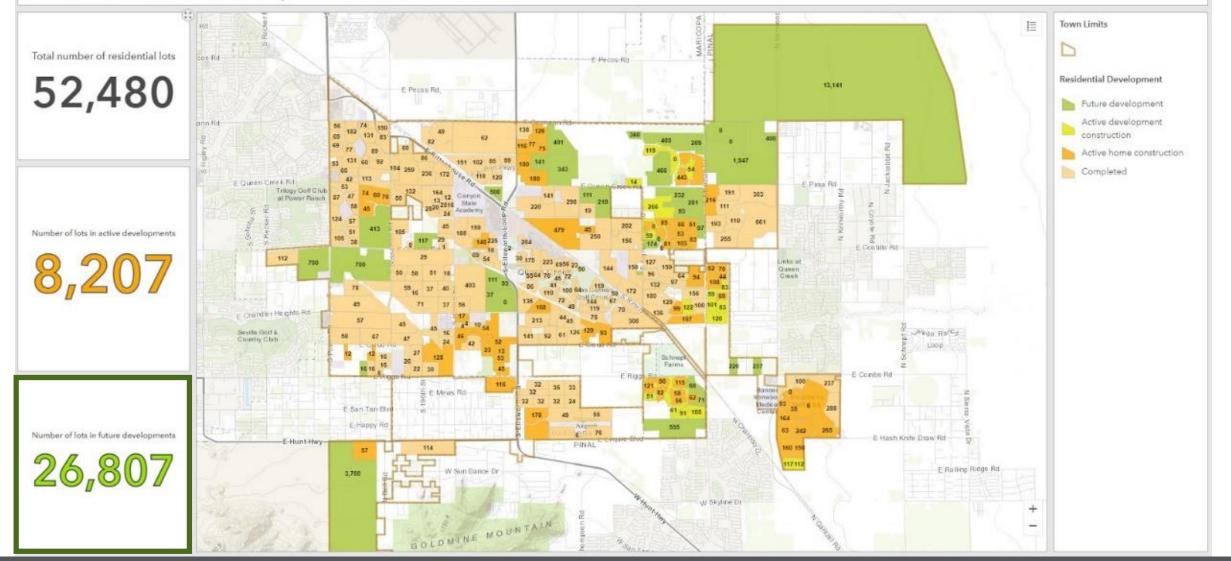

/Earlier



**12.1%** Baby Boomer: Born 1946-1964



**20.0%** Generation X: Born 1965-1980



**26.7%** Millennial: Born 1981-1998



**29.8%** Generation Z: Born 1999-2016



**9.4%** Alpha: Born 2017-Present



#### **HOUSING PERMITS**



Queen Creek is recognized as the best city in Arizona for millennials to thrive.

2019, Zippia

Queen Creek was named one of the top 10 suburbs to move to in the United States.

2021, Homes.com

Single Family Permits- By Fiscal Year



#### **GROWTH PROJECTIONS**





Queen Creek is growing, with a population of 68,500 as of 6/30, and anticipating a 34% increase over five years. The Town projects to have 175,000 residents at build out.

#### 34% Population Increase in 5 Years (+23K)



#### **HOUSING PERMITS**



Queen Creek Residential Lot Inventory



#### <sup>6</sup> INVESTIHEQC

#### **QC WORKFORCE**



The top employers of Queen Creek residents are Intel and Boeing.

Manufacturing industry is 3<sup>rd</sup> largest for Queen Creek workers.

#### Top Employers for Queen Creek Residents Working Outside of Queen Creek

|    | EMPLOYER NAME            | SITE NAME                     | ADDRESS                             | СІТҮ     |
|----|--------------------------|-------------------------------|-------------------------------------|----------|
| 1  | Intel Corporation        | Ocotillo Campus               | 4500 S. Dobson Rd., M/S OC4-007     | Chandler |
| 2  | Intel Corporation        | Chandler Campus               | 5000 W. Chandler Blvd., M/S CH7-323 | Chandler |
| 3  | Boeing Co.               | Mesa Plant