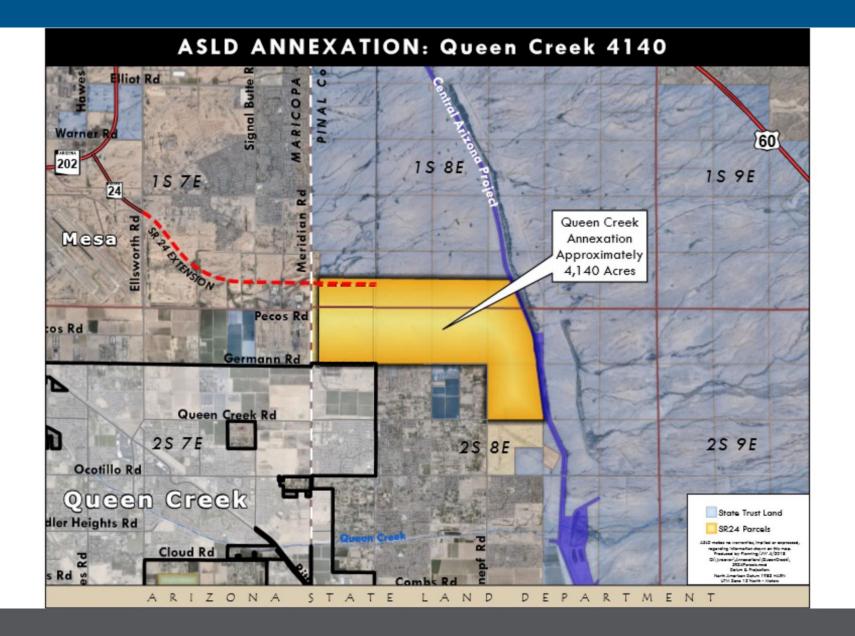

ical Center | 6644 Baywood                        | Mesa     |
| 7  | City of Chandler         | City Complex                  | 175 S. Arizona Ave.                 | Chandler |
| 8  | Banner Health            | Banner Desert Medical Center  | 1400 S. Dobson Rd./2145 W. Southern | Mesa     |
| 9  | Dignity Health - Gilbert | Mercy Gilbert Medical Center  | 3555 S. Val Vista Dr.               | Gilbert  |
| 10 | PayPal, Inc Chandler     | PayPal - Chandler             | 3000 W. One Payment Way             | Chandler |







#### **COMMUNITY SAFETY**









#### QUALITY OF LIFE







#### QUALITY OF LIFE





#### QUALITY OF LIFE













#### Banner Ironwood Medical Center

Phoenix-Mesa Gateway Airport



#### **Greater Phoenix Area Population (2020): 4.6M**



**KEY LOCATION** 





#### **REGIONAL WORKFORCE**





#### **QC WATER BOUNDARY**



Water service area: 70 square miles