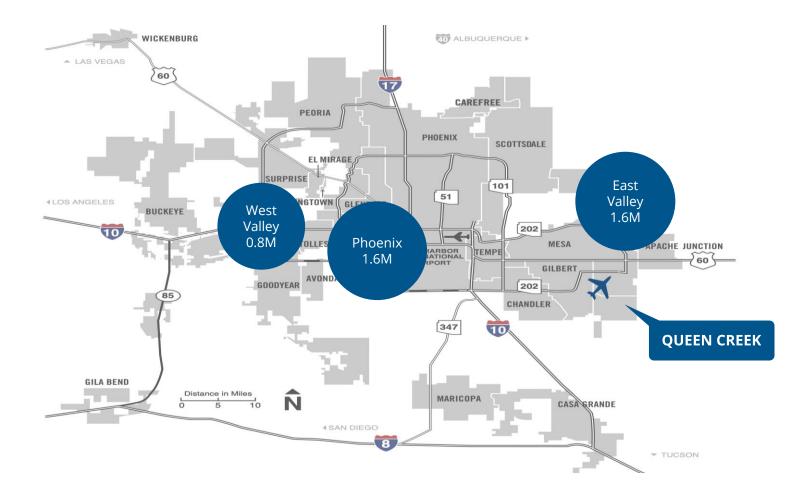

| Banner Baywood Medical Center | 6644 Baywood                        | Mesa     |
| 7  | City of Chandler         | City Complex                  | 175 S. Arizona Ave.                 | Chandler |
| 8  | Banner Health            | Banner Desert Medical Center  | 1400 S. Dobson Rd./2145 W. Southern | Mesa     |
| 9  | Dignity Health - Gilbert | Mercy Gilbert Medical Center  | 3555 S. Val Vista Dr.               | Gilbert  |
| 10 | PayPal, Inc Chandler     | PayPal - Chandler             | 3000 W. One Payment Way             | Chandler |







#### **COMMUNITY SAFETY**









#### QUALITY OF LIFE







#### QUALITY OF LIFE





#### QUALITY OF LIFE













#### Banner Ironwood Medical Center

Phoenix-Mesa Gateway Airport



#### **Greater Phoenix Area Population (2020): 4.6M**



**KEY LOCATION** 





#### **REGIONAL WORKFORCE**





#### **QC WATER BOUNDARY**



Water service area: 70 square miles