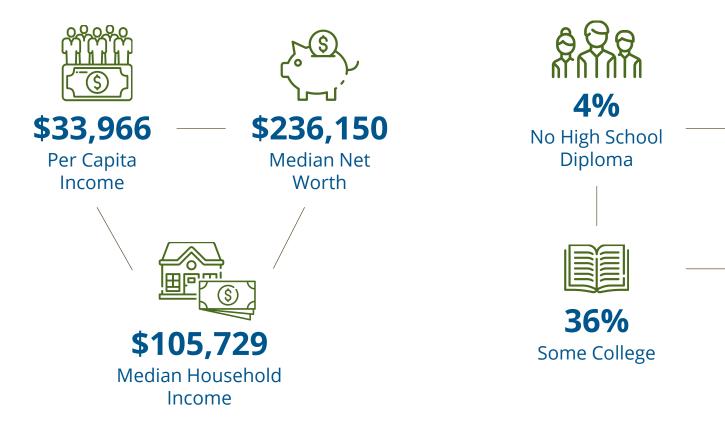

#### **DEMOGRAPHICS**

The majority of Queen Creek residents are young, skilled, and in their prime working years.