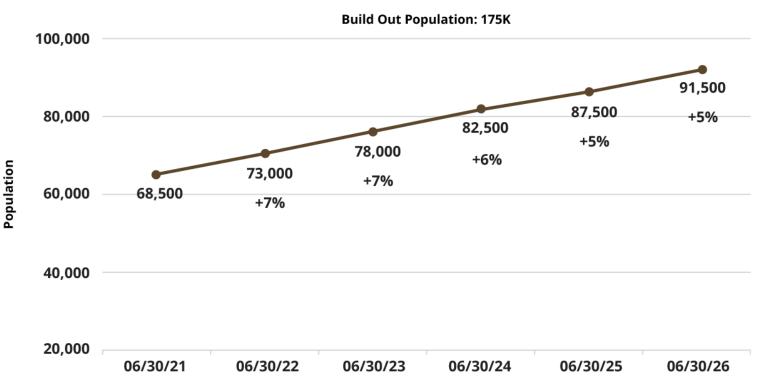

#### **GROWTH PROJECTIONS**

Queen Creek is growing, with a population of 68,500 as of 6/30, and anticipating a 34% increase over five years. The Town projects to have 175,000 residents at build out.

#### 34% Population Increase in 5 Years (+23K)