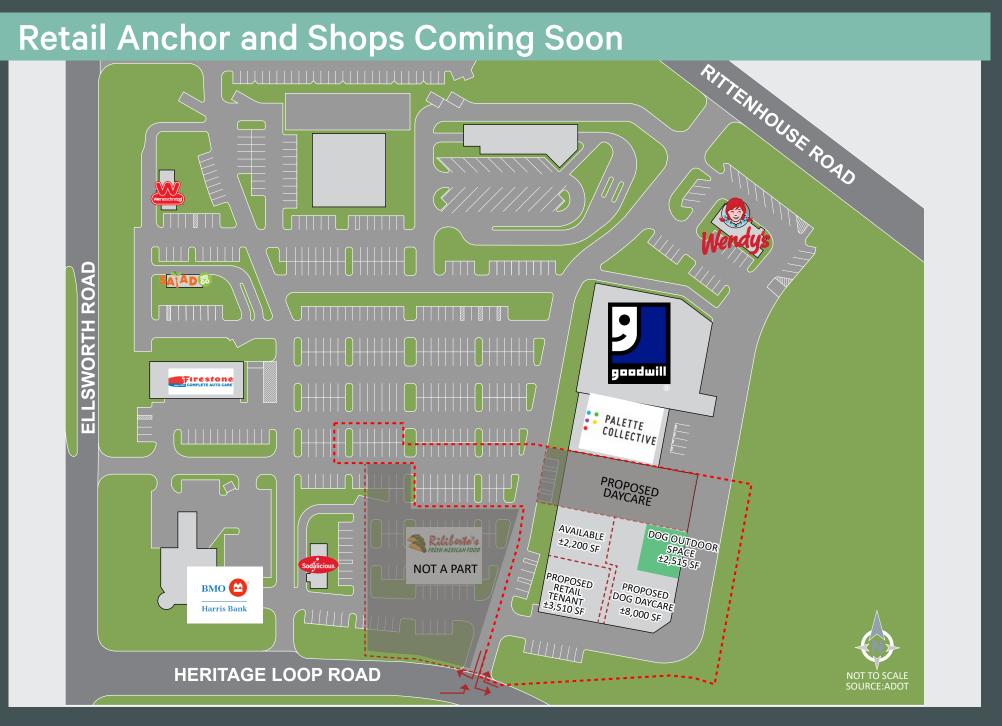

### **Retail Anchor and Shops Coming Soon**

## **Property Description**

| Property Address | SEC Ellsworth Rd & Rittenhouse Rd<br>Queen Creek, AZ |  |
|------------------|------------------------------------------------------|--|
| Lot              | Lot 16                                               |  |
| Land Area        | ±112,471 SF (±2.58 Acres)                            |  |
| Buildable        | ±44,000 SF                                           |  |
| Parking Ratio    | 4.5 Spaces per 1,000 SF                              |  |
| Zoning           | C-2                                                  |  |
| Traffic Counts   | Rittenhouse Rd - ±18,795 VPD                         |  |
|                  | Ellsworth Rd - ±37,711 VPD                           |  |

#### Highlights

- + Located in the heart of Queen Creek at Ellsworth & Rittenhouse Loop Road
- Excellently positioned in the heart of the Queen Creek retail area with Walmart Super Center, Target, Sprouts, Harkins, HomeGoods, Petsmart and others.
- Impressive demographics and annual household income within 3 miles