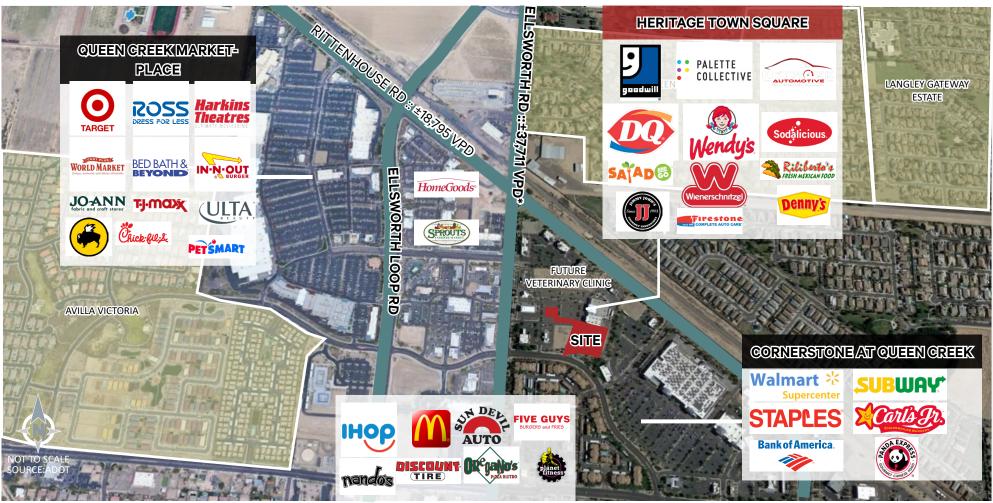

#### Highlights

- + Located in the heart of Queen Creek at Ellsworth & Rittenhouse Loop Road
- Excellently positioned in the heart of the Queen Creek retail area with Walmart Super Center, Target, Sprouts, Harkins, HomeGoods, Petsmart and others.
- Impressive demographics and annual household income within 3 miles

- Located in a rapidly growing area with access to the SR-24 Freeway
- Surrounded by numerous masterplanned communities
- Ingress and egress entrance directly to the property off Heritage Loop Road
- Perfectly located between Super Target and Super Wal-Mart

#### Join these Tenants at Heritage Square:

Local Area Tenants:

Walgnams

KOHL'S

BevMo!

| Demographics                               | 1 Mile    | 3 Miles   | 5 Miles   |
|--------------------------------------------|-----------|-----------|-----------|
| 2021 Population - Current Year<br>Estimate | 12,712    | 55,340    | 148,657   |
| 2026 Population - Five Year<br>Projection  | 13,838    | 61,393    | 165,803   |
| 2021 Average Household Income              | \$116,197 | \$130,999 | \$117,088 |
| 2026 Average Household Income              | \$134,658 | \$149,472 | \$133,097 |
| 2021 Daytime Population                    | 13,657    | 49,081    | 130,210   |
| Daytime Workers                            | 6,966     | 19,116    | 46,026    |
|                                            |           |           |           |