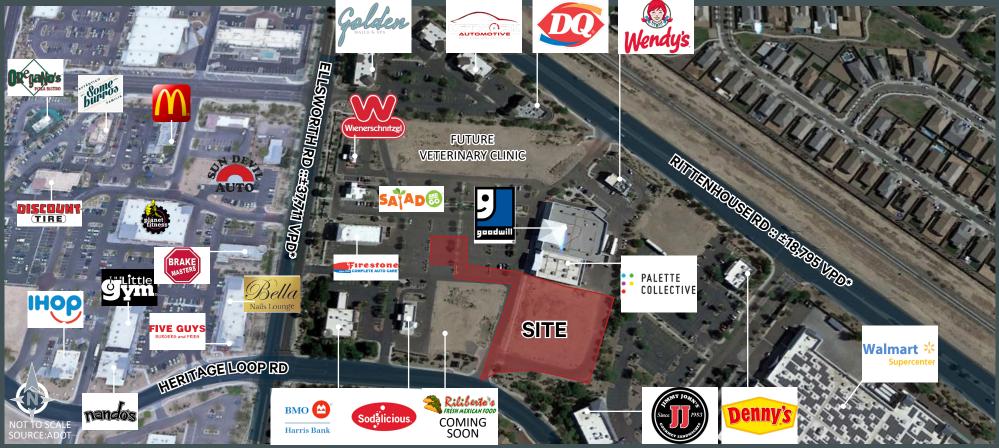

## **Property Description**

| Property Address | SEC Ellsworth Rd & Rittenhouse Rd<br>Queen Creek, AZ |  |
|------------------|------------------------------------------------------|--|
| Lot              | Lot 16                                               |  |
| Land Area        | ±112,471 SF (±2.58 Acres)                            |  |
| Buildable        | ±44,000 SF                                           |  |
| Parking Ratio    | 4.5 Spaces per 1,000 SF                              |  |
| Zoning           | C-2                                                  |  |
| Traffic Counts   | Rittenhouse Rd - ±18,795 VPD                         |  |
|                  | Ellsworth Rd - ±37,711 VPD                           |  |

#### Highlights

- + Located in the heart of Queen Creek at Ellsworth & Rittenhouse Loop Road
- Excellently positioned in the heart of the Queen Creek retail area with Walmart Super Center, Target, Sprouts, Harkins, HomeGoods, Petsmart and others.
- Impressive demographics and annual household income within 3 miles

- Located in a rapidly growing area with access to the SR-24 Freeway
- Surrounded by numerous masterplanned communities
- Ingress and egress entrance directly to the property off Heritage Loop Road
- Perfectly located between Super Target and Super Wal-Mart