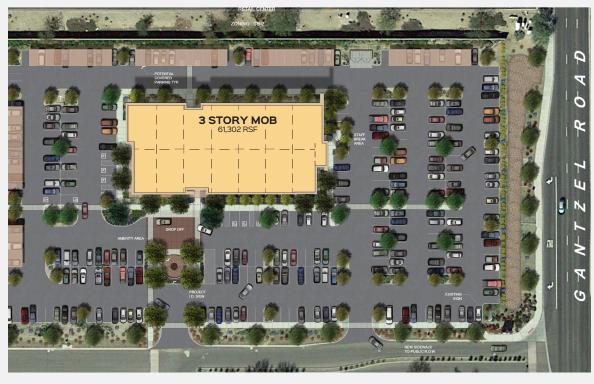

#### PROJECT OVERVIEW

New 61,302 SF, Class A, three-story medical office building located on the Banner Ironwood Medical Center campus. Building delivered in September 2019. Excellent opportunity for on-campus medical office space.

#### PROPERTY SPECIFICATIONS

- :: AVAILABILITY: 1,586-1,801 SF (Call for available half-day units)
- :: TIMESHARE RENTAL RATE: \$260-280 per unit/half day/week
- :: PARKING: Greater than 5:1/1,000

  Covered reserved parking available for physicians and staff at \$35/stall/month