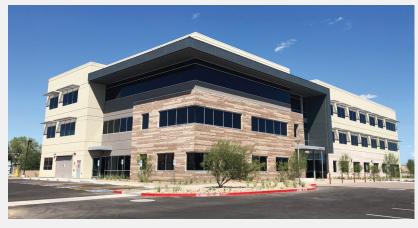

#### PROJECT OVERVIEW

New 61,302 SF, Class A, three-story medical office building located on the Banner Ironwood Medical Center campus. Building delivered in September 2019. Excellent opportunity for on-campus medical office space.

#### SITE & HOSPITAL CAMPUS PHOTOS