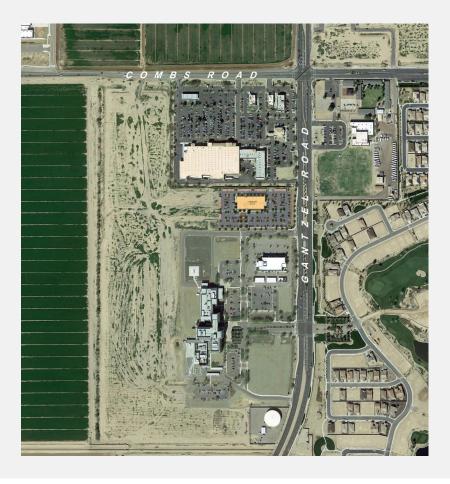

#### **AREA AMENITIES**

- Banner Ironwood Medical Center ("BIMC") is a 78-acre medical campus consisting of ±248,000 sf, 53 beds and related support site improvements.
- Located south of the southwest corner of the intersection of Gantzel Road and Combs Road in Queen Creek, AZ.
- $\bullet$  Phase II building consists of 61,302 SF for immediate medical office needs.
- The medical center is planned to provide for significant expansion of the hospital facility, up to 500 beds plus additional supportive medical care, as the area demand for medical care grows.
- Burgeoning growth market of Queen Creek, with notable retail and residential projects under construction and planned within the immediate area.