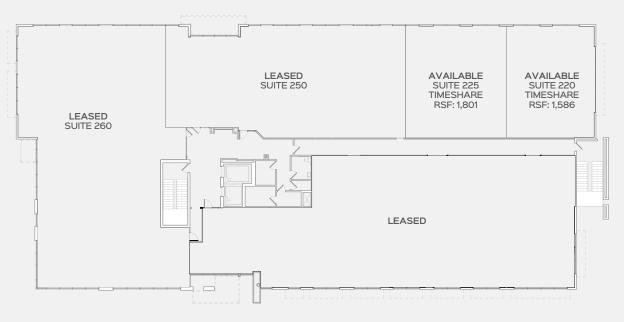

#### SECOND FLOOR

| SPACE        | SPACE USE | LEASE RATE                | TYPE            | SIZE (SF)       | TERM       |
|--------------|-----------|---------------------------|-----------------|-----------------|------------|
| Second Floor | Medical   | \$260-280<br>per half day | Full<br>Service | 1,586-1,801 RSF | Negotiable |

## **SECOND FLOOR**

TIMESHARE PLAN

| SPACE        | SPACE USE | LEASE RATE                | TYPE            | SIZE (SF)       | TERM       |
|--------------|-----------|---------------------------|-----------------|-----------------|------------|
| Second Floor | Medical   | \$260-280<br>per half day | Full<br>Service | 1,586-1,801 RSF | Negotiable |