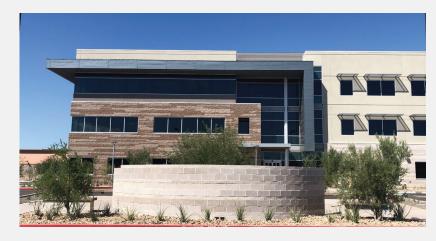

#### PROJECT OVERVIEW

New 61,302 SF, Class A, three-story medical office building located on the Banner Ironwood Medical Center campus. Building delivered in September 2019. Excellent opportunity for on-campus medical office space.

#### SITE & HOSPITAL CAMPUS PHOTOS