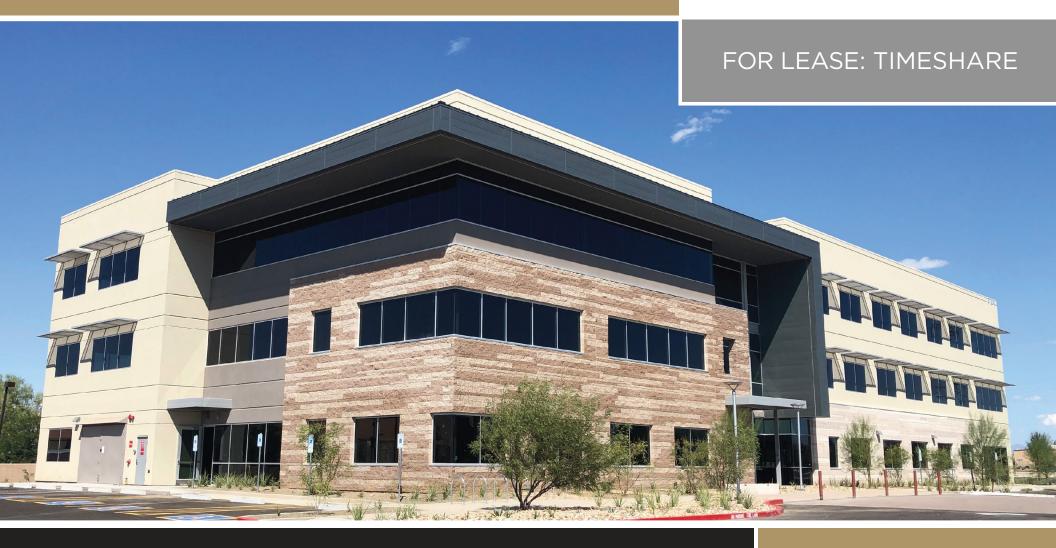

#### PROJECT OVERVIEW

New 61,302 SF, Class A, three-story medical office building located on the Banner Ironwood Medical Center campus. Building delivered in September 2019. Excellent opportunity for on-campus medical office space.