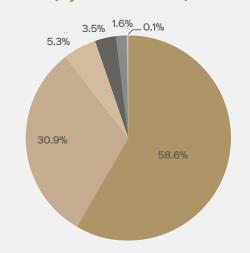

#### TOP PSYCHOGRAPHIC SEGMENTS (by % households)

- Up and Coming Families Upper-middle class, young couples with children (58.6%)
- Boomburbs Affluent, young couples with children (30.9%)
- Professional Pride Affluent, middle age couples with children (5.3%)
- Savvy Suburbanites Affluent, middle age couples with children (3.5%)
- Green Acres Upper-middle class middle age couples without children (1.6%)
- Middleburg Middle class, young couples with children (0.1%)