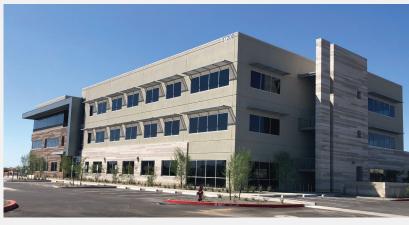

#### PROJECT OVERVIEW

New 61,302 SF, Class A, three-story medical office building located on the Banner Ironwood Medical Center campus. Building delivered in September 2019. Excellent opportunity for on-campus medical office space.

#### SITE & HOSPITAL CAMPUS PHOTOS