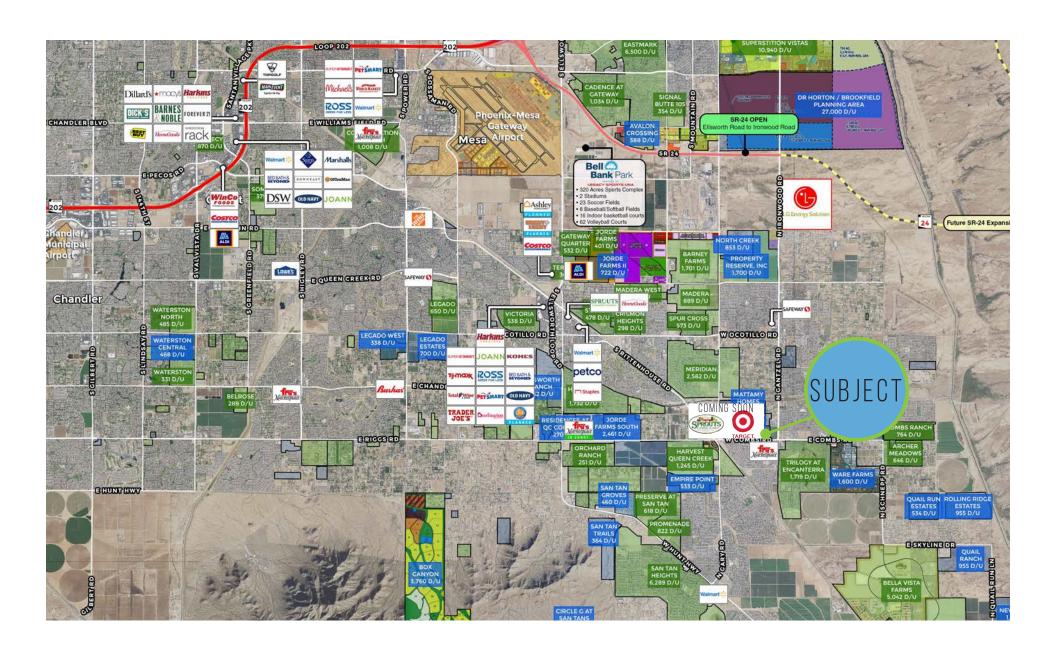

### PROPERTY HIGHLIGHTS

- Call for Pricing
- 6.94 Net Acres Available
- Retail Pads pads available!
- High growth area with strong demographics and traffic counts!
- Over 40,000 CPD at the intersection of Gantzel & Combs
- Major intersection with many national retailers including: Frys Marketplace, Sprouts, Target and many others!

#### PROPERTY DEMOGRAPHICS

|                        | IWILE    | 3 MILE   | 5 MILE   |
|------------------------|----------|----------|----------|
| 2023 Population:       | 11,304   | 71,252   | 131,102  |
| 2028 Population:       | 12,295   | 76,474   | 138,356  |
| 2023 Total Households: | 3,645    | 21,980   | 40,881   |
| Med Household Income:  | \$87,537 | \$90,583 | \$88,671 |

## AERIAL MAP