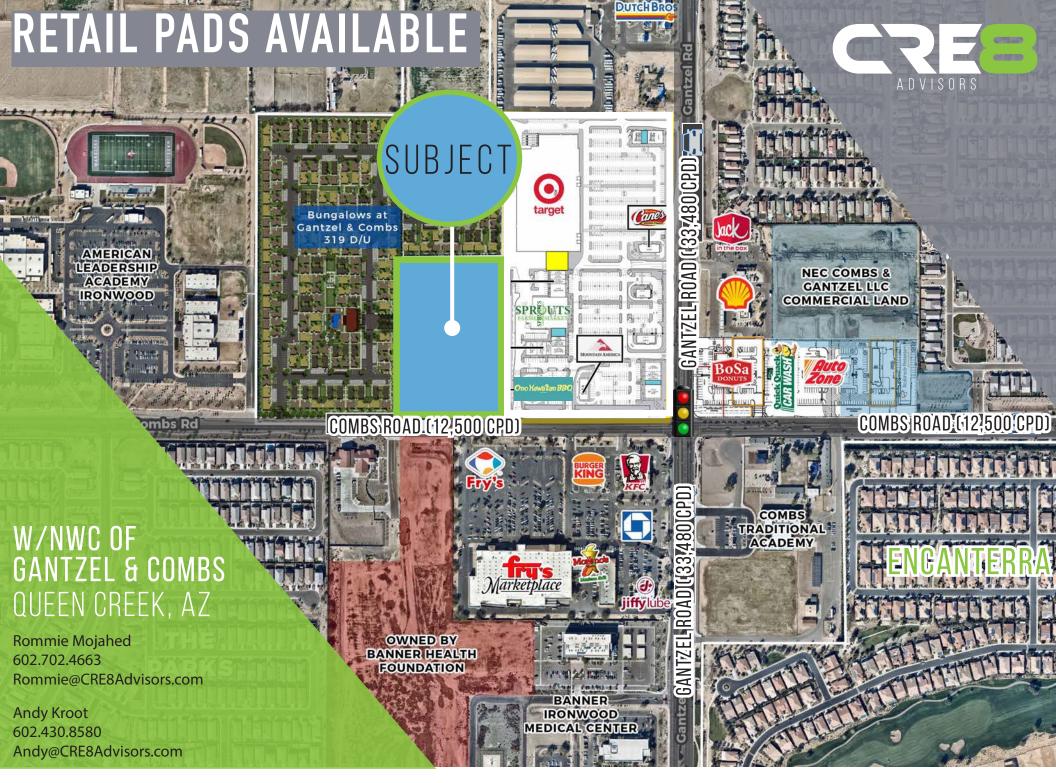

### PROPERTY HIGHLIGHTS

- Call for Pricing
- 6.94 Net Acres Available
- Retail Pads pads available!
- High growth area with strong demographics and traffic counts!
- Over 40,000 CPD at the intersection of Gantzel & Combs
- Major intersection with many national retailers including: Frys Marketplace, Sprouts, Target and many others!

#### PROPERTY SUMMARY

| ASKING PRICE: | CALL FOR PRICING |
|---------------|------------------|
| LAND AREA:    | 6.94 Net Acres   |
| APN:          | 104-53-010F      |
| I OCATION:    | GANT7FI & COMBS  |

## AERIAL MAP