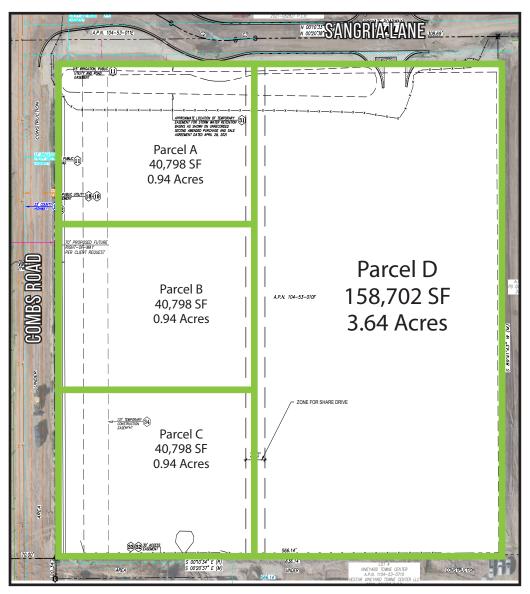

### PROPERTY HIGHLIGHTS

- Call for Pricing
- 6.94 Net Acres Available
- Retail Pads pads available!
- High growth area with strong demographics and traffic counts!
- Over 40,000 CPD at the intersection of Gantzel & Combs
- Major intersection with many national retailers including: Frys Marketplace, Sprouts, Target and many others!

#### PROPERTY SUMMARY

| ASKING PRICE: | CALL FOR PRICING |
|---------------|------------------|
| LAND AREA:    | 6.94 Net Acres   |
| APN:          | 104-53-010F      |
| I OCATION:    | GANT7FI & COMBS  |