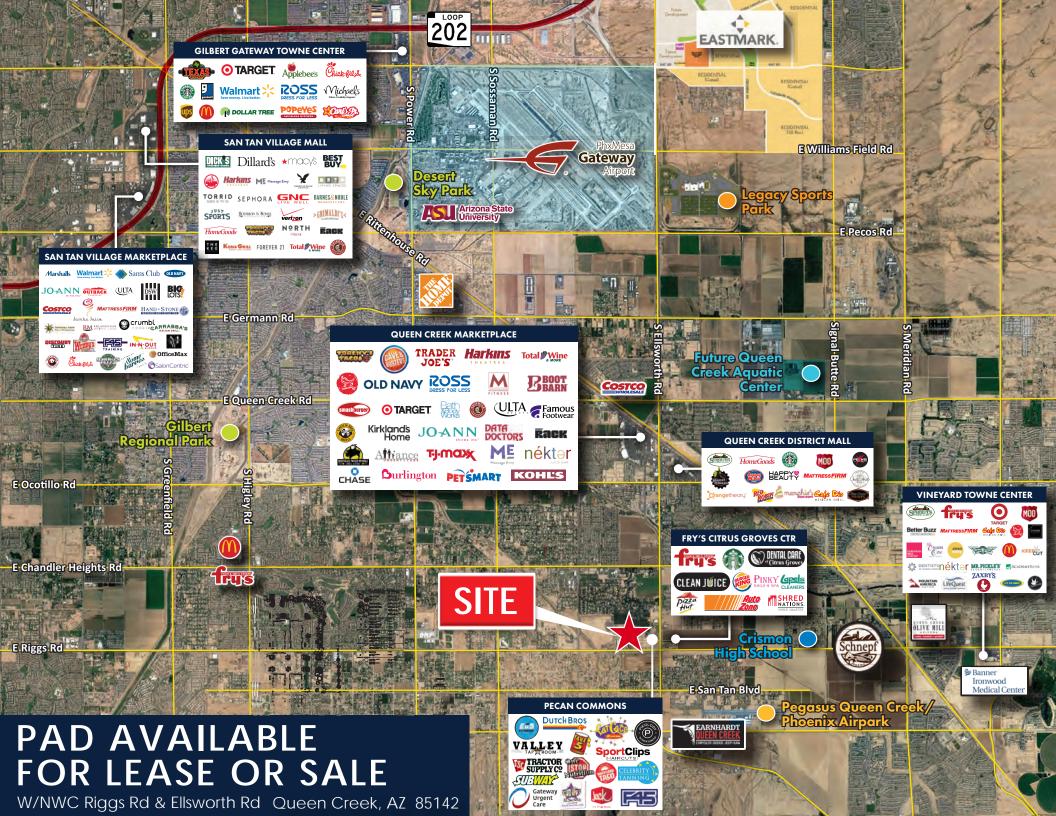

## PAD AVAILABLE FOR LEASE OR SALE

### W/NWC Riggs Rd & Ellsworth Rd **Queen Creek**, **AZ 85142**

#### W/NWC Riggs Rd & Ellsworth Rd Queen Creek, AZ 85142

AUSTIN PAYNE | 480.322.4264 | austin.payne@dpcre.com73MATT PERGOLA | 602.579.7655 | mattp@dpcre.com88BRANDON VASQUEZ | 480.620.4738 | brandon.vasquez@dpcre.com