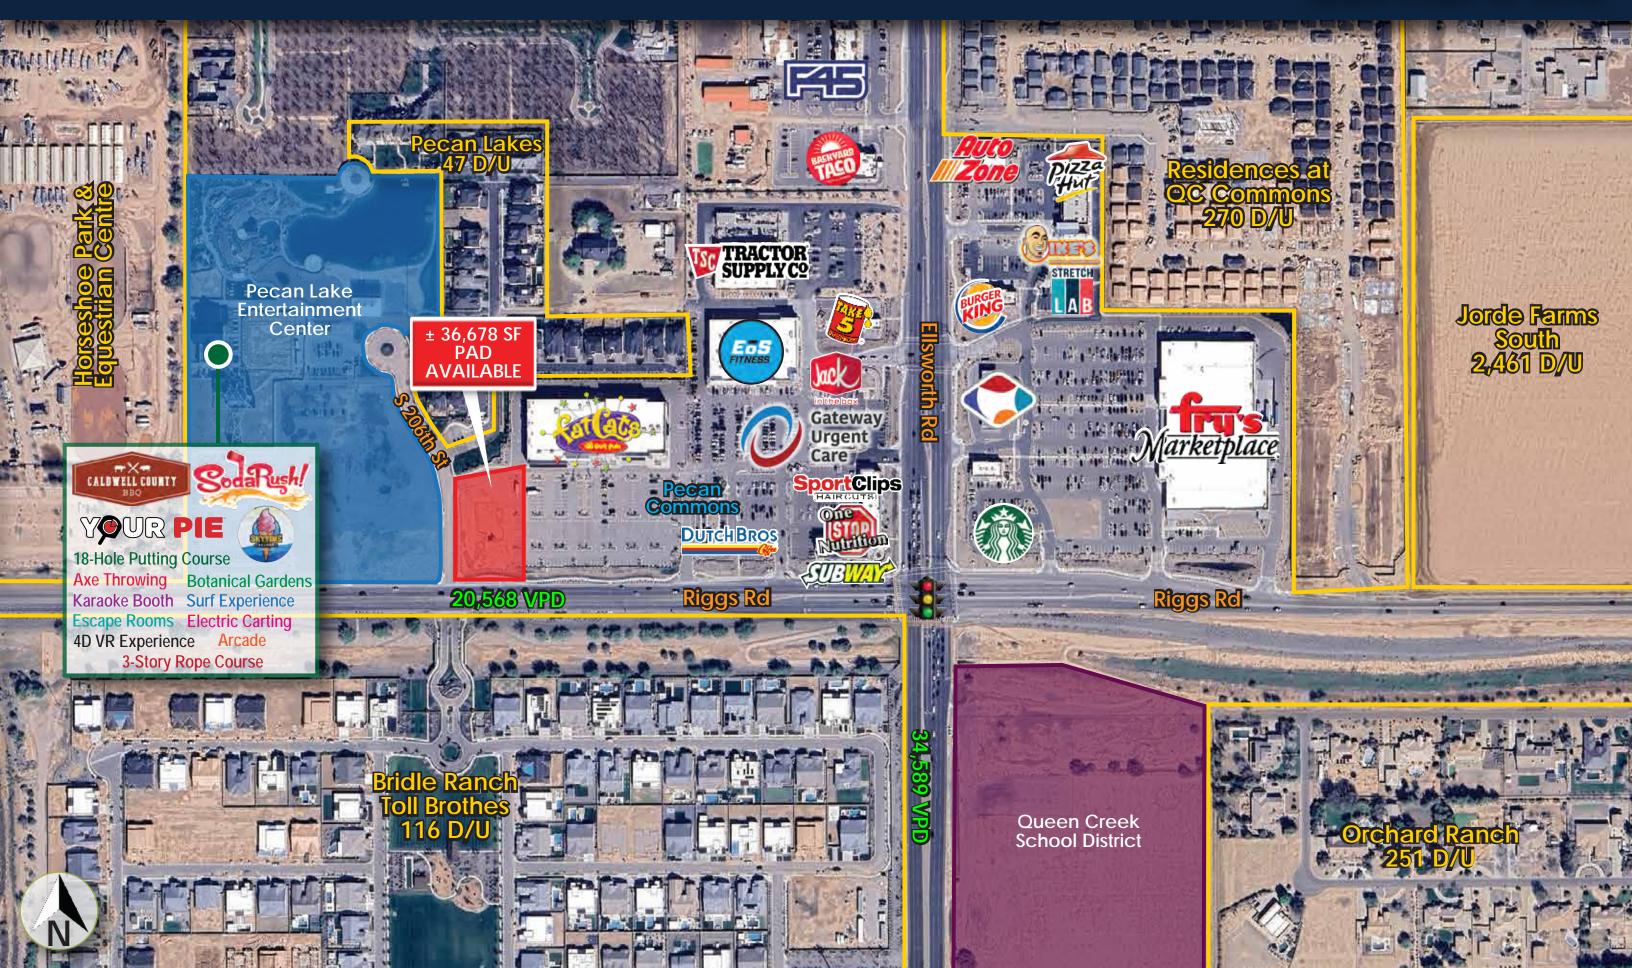

# PAD AVAILABLE FOR LEASE OR SALE

### W/NWC Riggs Rd & Ellsworth Rd **Queen Creek**, **AZ 85142**

### PAD AVAILABLE FOR LEASE OR SALE

Prime restaurant PAD with stunning views of Pecan Lake & Botanical Gardens!

Seeking upscale, high-energy restaurant concept to join the Queen Creek area & Pecan Lake Entertainment!