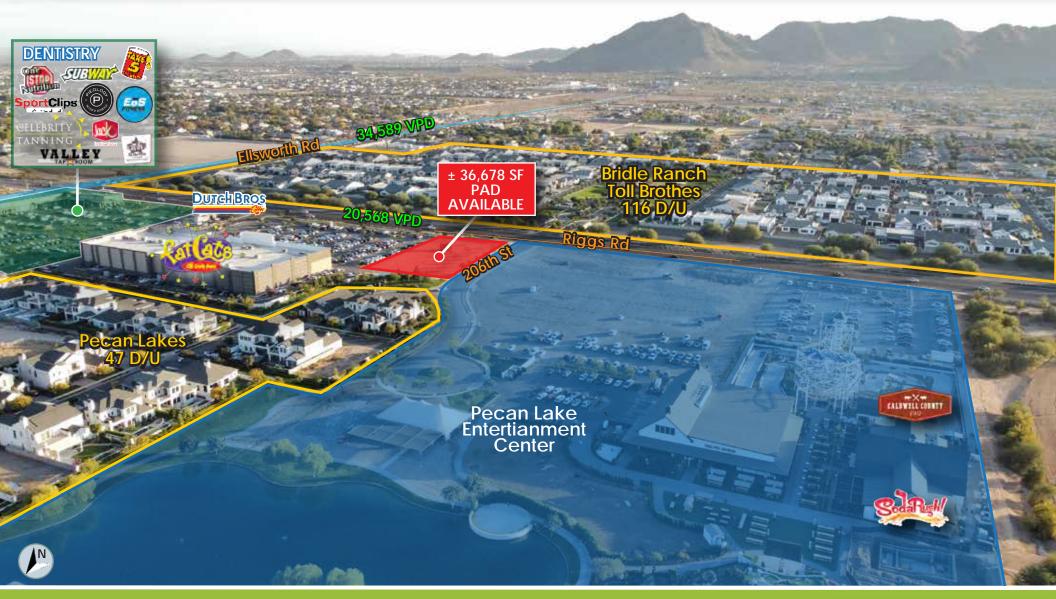

## PAD AVAILABLE FOR LEASE OR SALE

#### W/NWC Riggs Rd & Ellsworth Rd Queen Creek, AZ 85142

AUSTIN PAYNE | 480.322.4264 | austin.payne@dpcre.com73MATT PERGOLA | 602.579.7655 | mattp@dpcre.com88BRANDON VASQUEZ | 480.620.4738 | brandon.vasquez@dpcre.com

### PAD AVAILABLE FOR LEASE OR SALE

Prime restaurant PAD with stunning views of Pecan Lake & Botanical Gardens!

Seeking upscale, high-energy restaurant concept to join the Queen Creek area & Pecan Lake Entertainment!