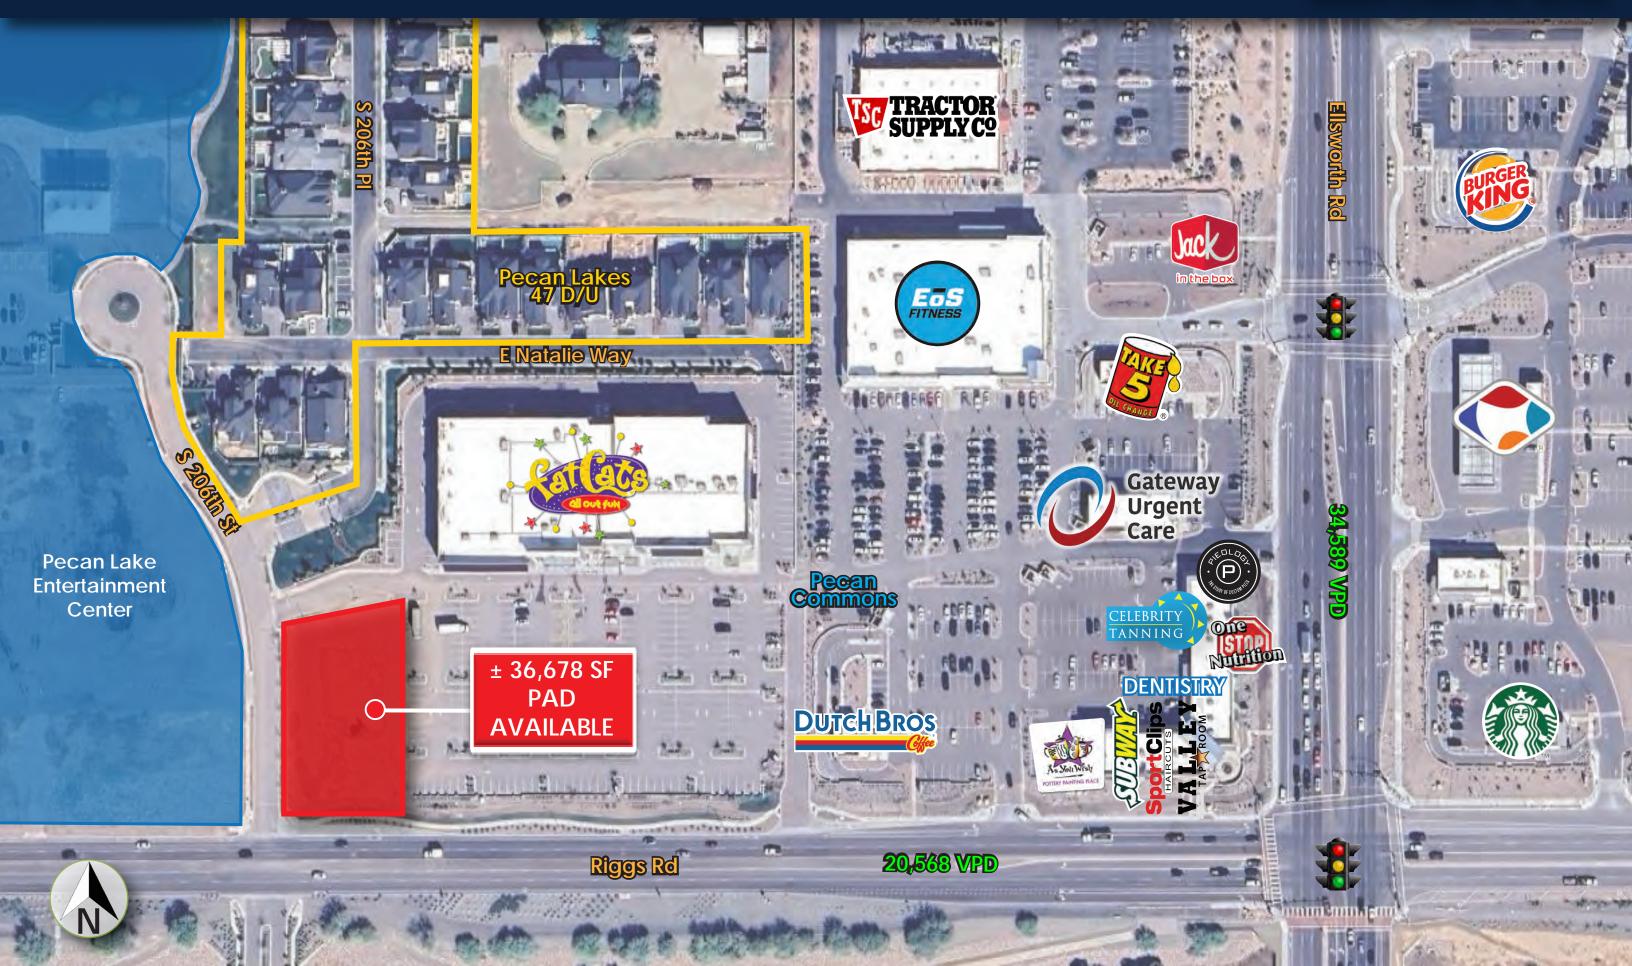

## PAD AVAILABLE FOR LEASE OR SALE

### W/NWC Riggs Rd & Ellsworth Rd **Queen Creek**, **AZ 85142**

### PAD AVAILABLE FOR LEASE OR SALE

Prime restaurant PAD with stunning views of Pecan Lake & Botanical Gardens!

Seeking upscale, high-energy restaurant concept to join the Queen Creek area & Pecan Lake Entertainment!