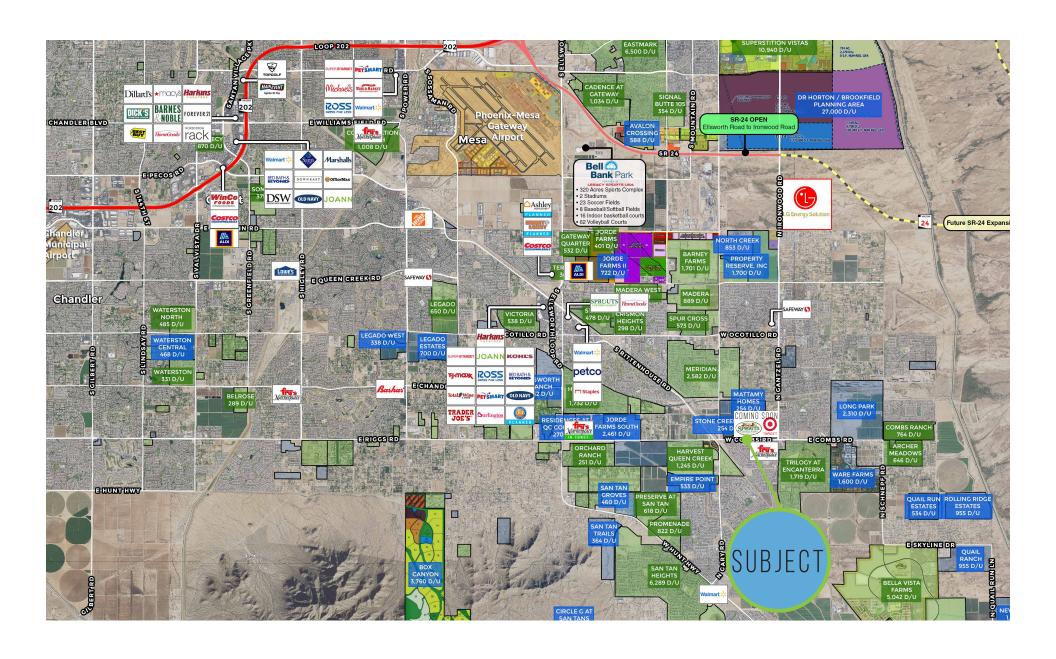

traffic counts!
- Over 40,000 CPD at the intersection of Gantzel & Combs
- Major intersection with many national retailers including: Frys Marketplace, Sprouts, Target and many others!

#### PROPERTY DEMOGRAPHICS

|                        | 1 MILE   | 3 MILE   | 5 MILE   |
|------------------------|----------|----------|----------|
| 2023 Population:       | 11,304   | 71,252   | 131,102  |
| 2028 Population:       | 12,295   | 76,474   | 138,356  |
| 2023 Total Households: | 3,645    | 21,980   | 40,881   |
| Med Household Income:  | \$87,537 | \$90,583 | \$88,671 |

#### PROPERTY SUMMARY

| ASKING PRICE: | CALL FOR PRICING |
|---------------|------------------|
| LAND AREA:    | 6.94 Net Acres   |
| APN:          | 104-53-010F      |
| I OCATION:    | GANTZFI & COMBS  |

## AERIAL MAP



# ADVISORS<sup>M</sup>

For Additional details contact the team by phone at: (602) 888. CRE8 or by email: Lindsey@CRE8Advisors.com