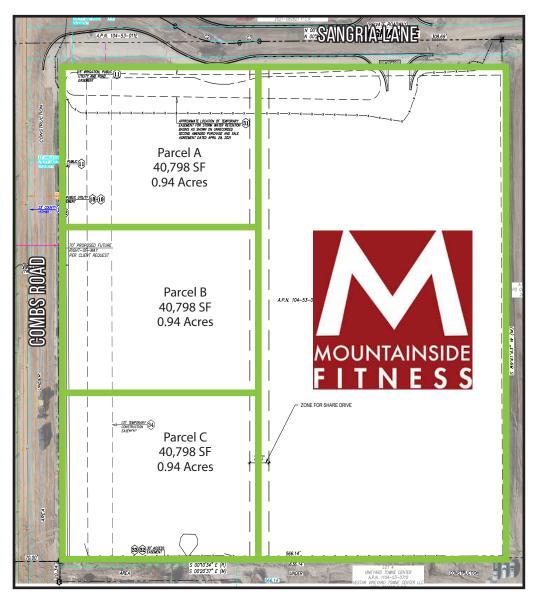

### PROPERTY HIGHLIGHTS

- Join Mountainside Fitness
- Call for Pricing
- 6.94 Net Acres Available
- · Retail Pads pads available!
- High growth area with strong demographics and traffic counts!
- Over 40,000 CPD at the intersection of Gantzel & Combs
- Major intersection with many national retailers including: Frys Marketplace, Sprouts, Target and many others!

#### PROPERTY SUMMARY

| ASKING PRICE: | CALL FOR PRICING |
|---------------|------------------|
| LAND AREA:    | 6.94 Net Acres   |
| APN:          | 104-53-010F      |
| I OCATION:    | GANTZFI & COMBS  |