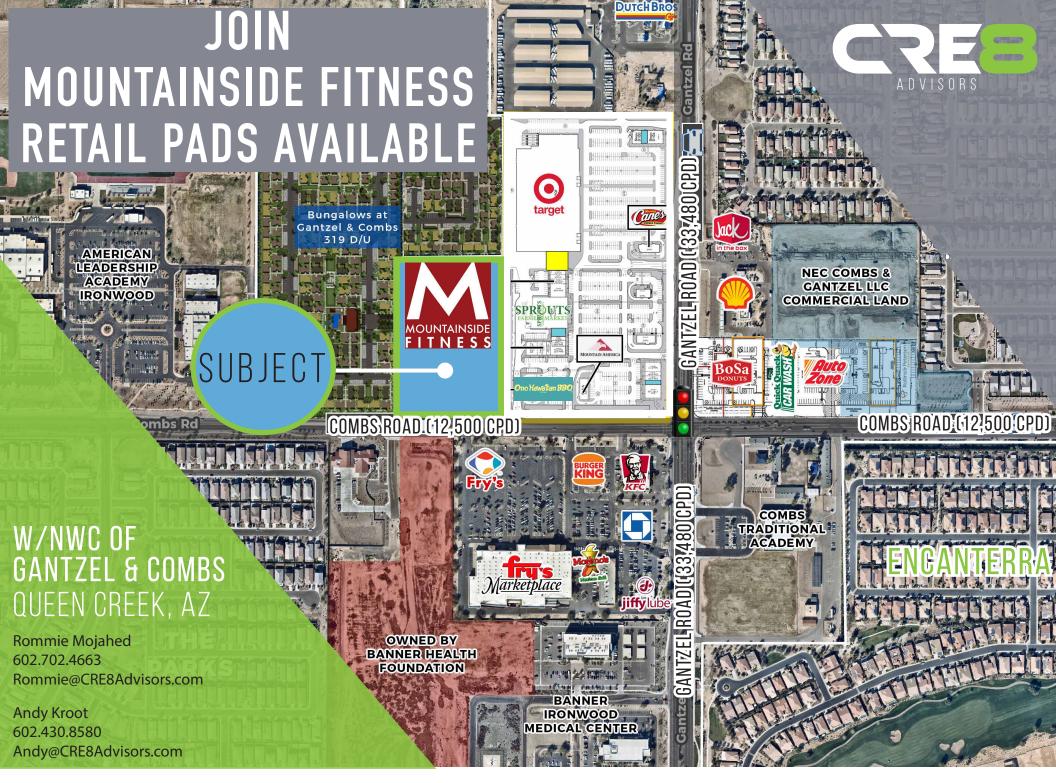

### PROPERTY HIGHLIGHTS

- Join Mountainside Fitness
- Call for Pricing
- 6.94 Net Acres Available
- · Retail Pads pads available!
- High growth area with strong demographics and traffic counts!
- Over 40,000 CPD at the intersection of Gantzel & Combs
- Major intersection with many national retailers including: Frys Marketplace, Sprouts, Target and many others!

#### PROPERTY SUMMARY

| ASKING PRICE: | CALL FOR PRICING |
|---------------|------------------|
| LAND AREA:    | 6.94 Net Acres   |
| APN:          | 104-53-010F      |
| I OCATION:    | GANTZFI & COMBS  |

## AERIAL MAP